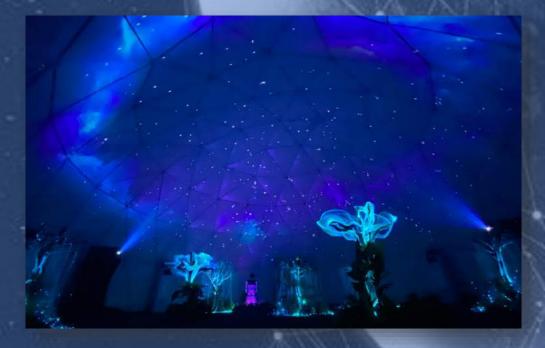

## TECHNOLOGY

**Projector pairing technology**: Using a highly configurable hardware system and specialized software that allows multiple projectors to be paired simultaneously to perform content

**Virtual reality technology**: Creating a virtual environment, helping guests feel like they are lost in a completely new world, with vivid images and sounds.

**3D Mapping Presentation Technology**: The technique of using light, images to create 3D effects on a surface, though not flat, while helping the image blocks in the three-dimensional space interactive, with objects Real.

**Laser mapping**: modern technology in event organization, using lasers to project epic 3D images, creating impressions and highlights in the eyes of customers