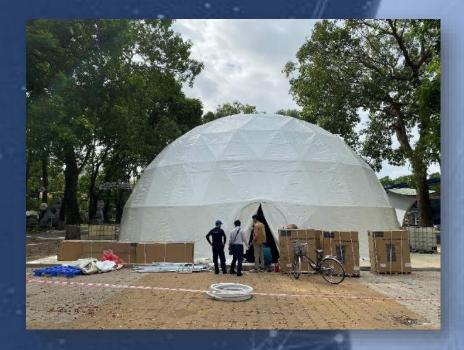

#### DEMENSION OF DOME

- Dome is made from industrial fireproof polyester material
- Size diameter : 15m
- The Dome floor has an area of 16m x 16m

8m

\_16m x 16m