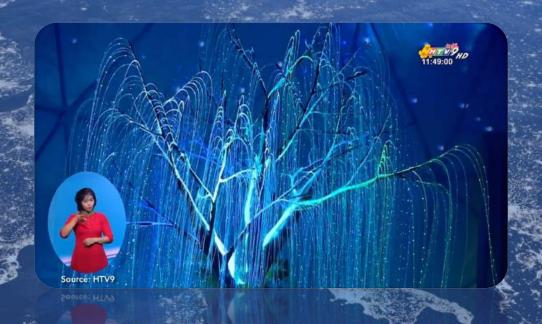

# DEBULA PLANETARY JOURNEY

The planet Nebula has arrived at Dam Sen Park

Nebula planet has been on the news on HTV9