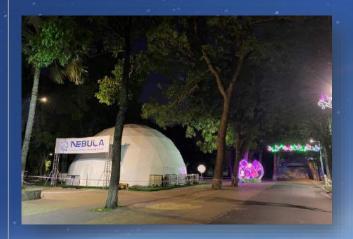

#### DEMENSION OF DOME

- Dome is made from industrial fireproof polyester material
- Size diameter : 15m
- The Dome floor has an area of 16m x 16m

8m

\_16m x 16m

# DEBULA PLANETARY JOURNEY

The planet Nebula has arrived at Dam Sen Park

Nebula planet has been on the news on HTV9